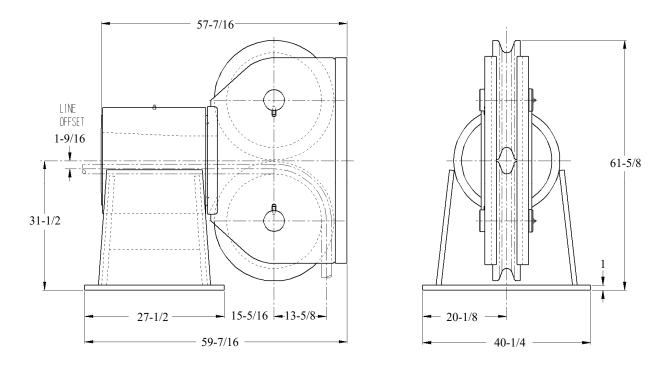

\* DIMENSIONS SUBJECT TO CHANGE WITHOUT NOTICE\*

WEIGHT: 5,090 LBS

Smith Berger Marine, Inc. - Mooring & Towing Solutions 7915 10<sup>th</sup> Ave. S., Seattle, WA 98108 USA Tel. 206.764.4650 - Toll Free 888.726.1688 - Fax 206.764.4653 E-mail: sales@smithberger.com - Web: www.smithberger.com