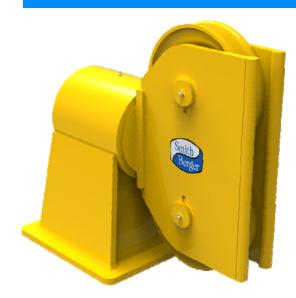

## DOUBLE SHEAVE FAIRLEAD DECK MOUNTED

## **STANDARD FEATURES**

- Designed for Breaking Strength of 2-1/4" (58 mm) EIPS Wire Rope, 494,000 LBS, with 90° Wrap on the Sheave and ±90° Rotation of Swivelhead
- Cast Steel Sheaves with Hardened Rope Groove for Longer Life
- Sealed Grease Lubricated Tapered Roller Bearings in Sheaves and Swivelhead
- Weld Down Mounting Base
- Epoxy Primer Coating